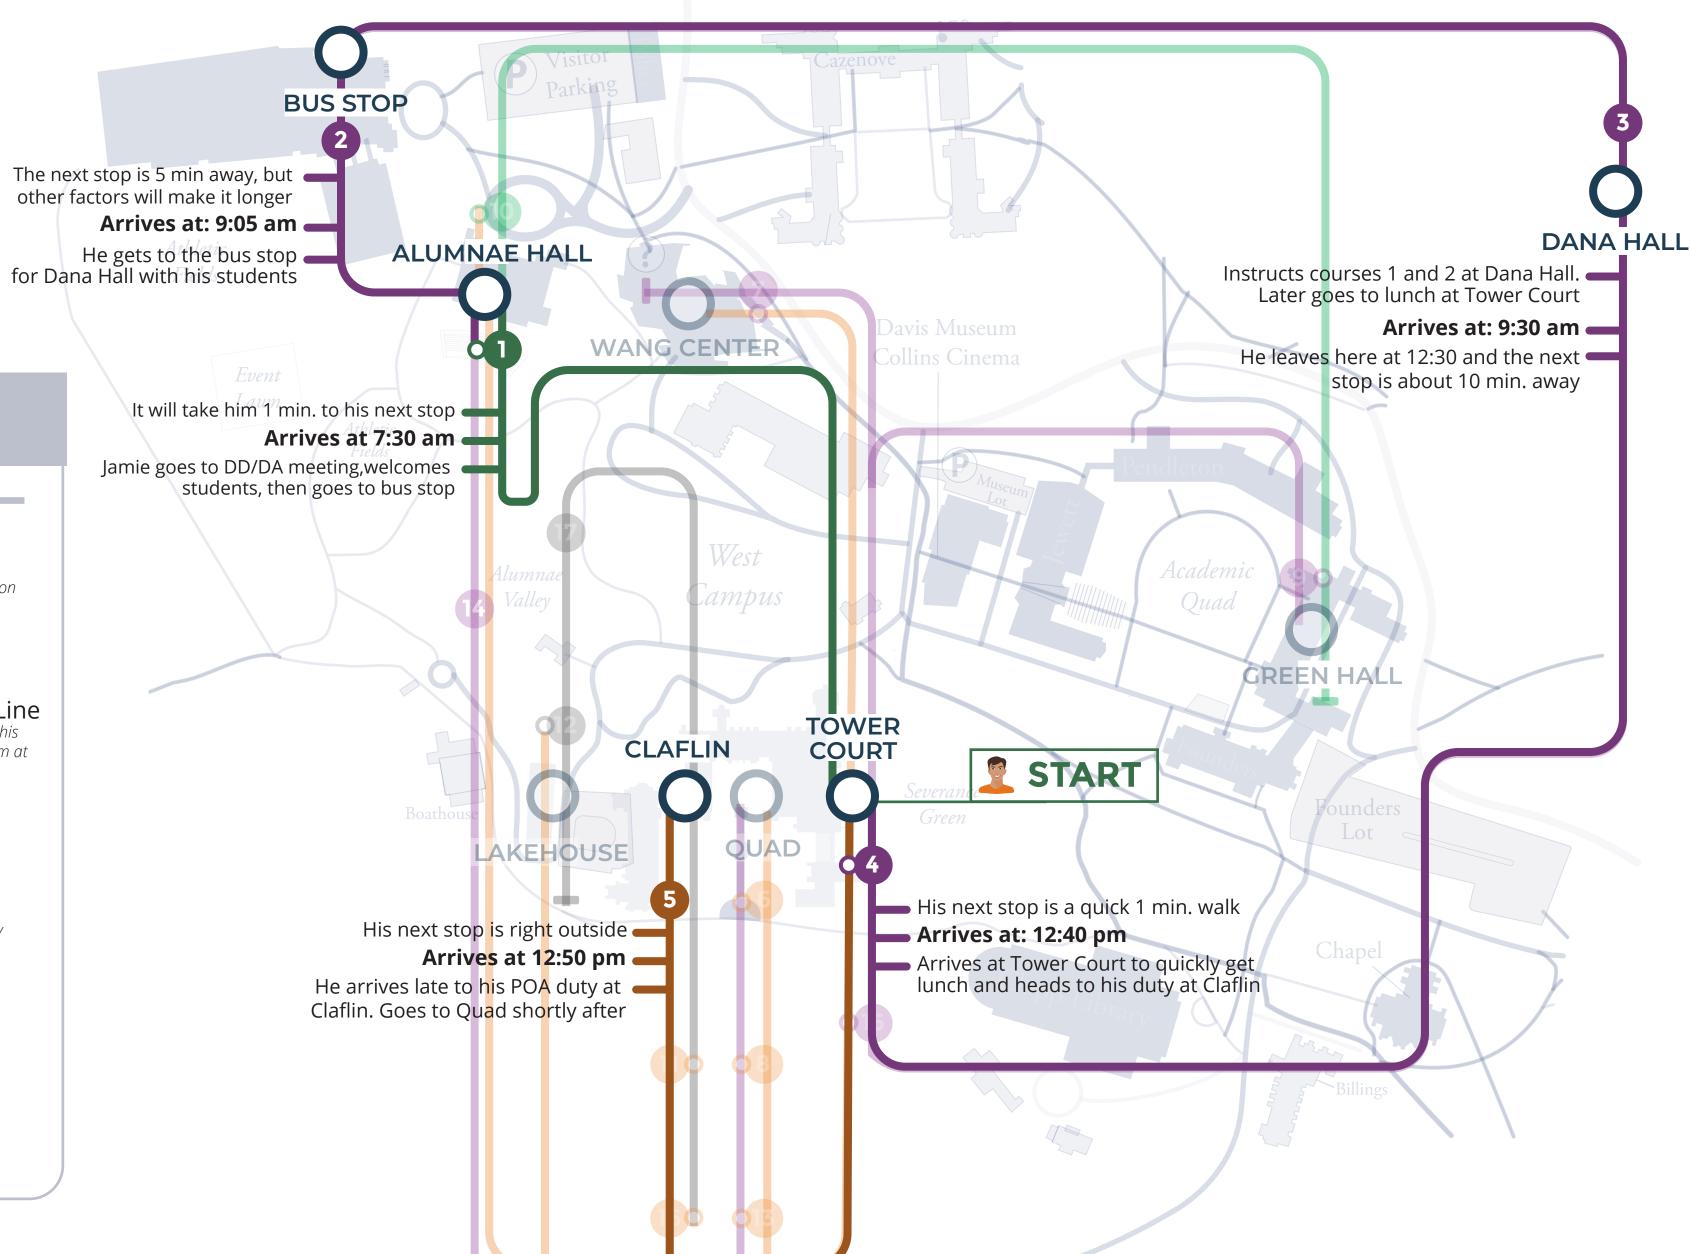

## Key

Day Group Line
Indicates when Jamie is meeting
with his assigned Day group

Indicates when Jamie is traveling with the general student population to a class, meeting or event

Indicates when Jamie is going to an assigned duty or a staff meeting

Indicates when Jamie is going on his midday break or back to her dorm at the end of the day

Building
Indicates buildings
used during journey

Journey Order
Indicates the order of the journey
of Jamie throughout the day.
(from 1 - 17)

Transfer

Indicates when Jamie transfers from one line to another based on the necessary route of the next order in the journey