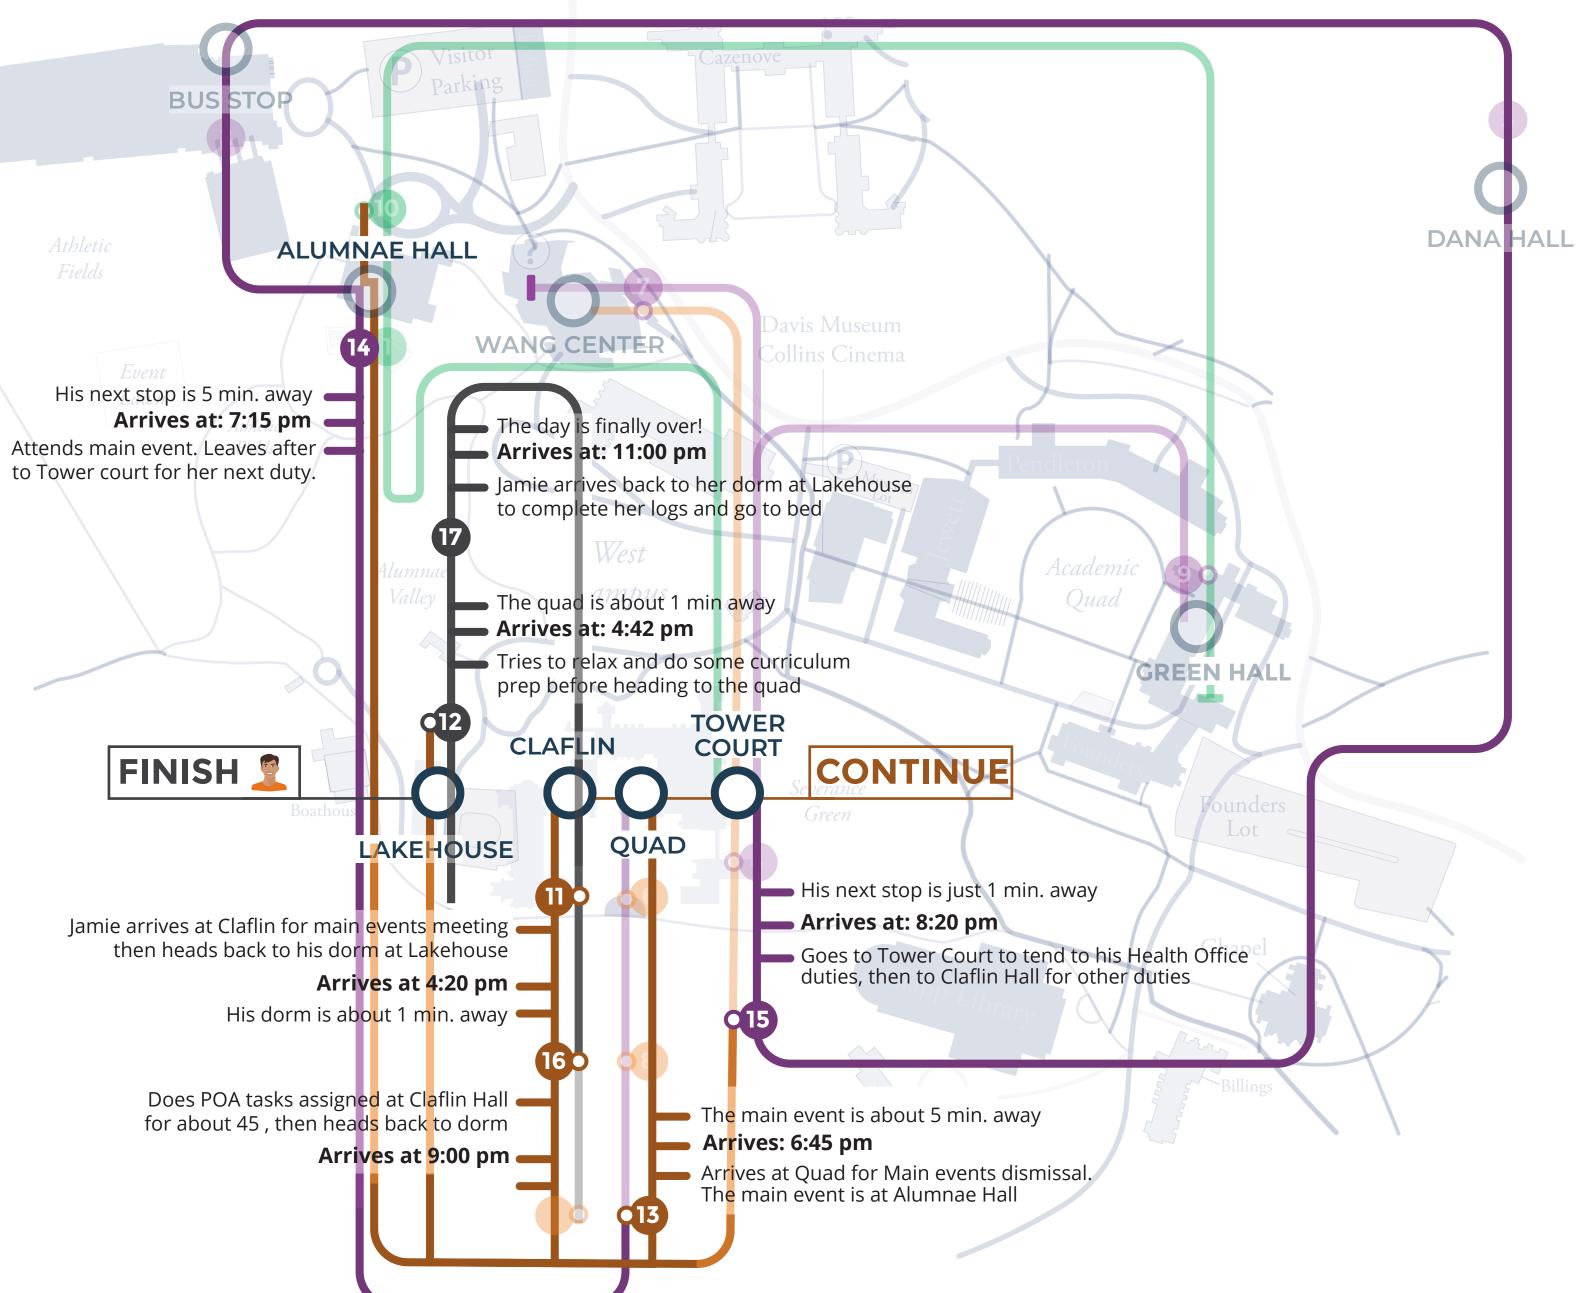

## Key

- Day Group Line
  Indicates when Jamie is meeting
  with his assigned Day group
- Indicates when Jamie is traveling with the general student population to a class, meeting or event
- Indicates when Jamie is going to an assigned duty or a staff meeting
- Break + End of Day Line
  Indicates when Jamie is going on his
  midday break or back to her dorm at
  the end of the day

Building
Indicates buildings
used during journey

- Journey Order
  Indicates the order of the journey
  of Jamie throughout the day.
  (from 1 17)
- Transfer
  Indicates when Jamie transfers from one line to another based on the necessary route of the next order in the journey