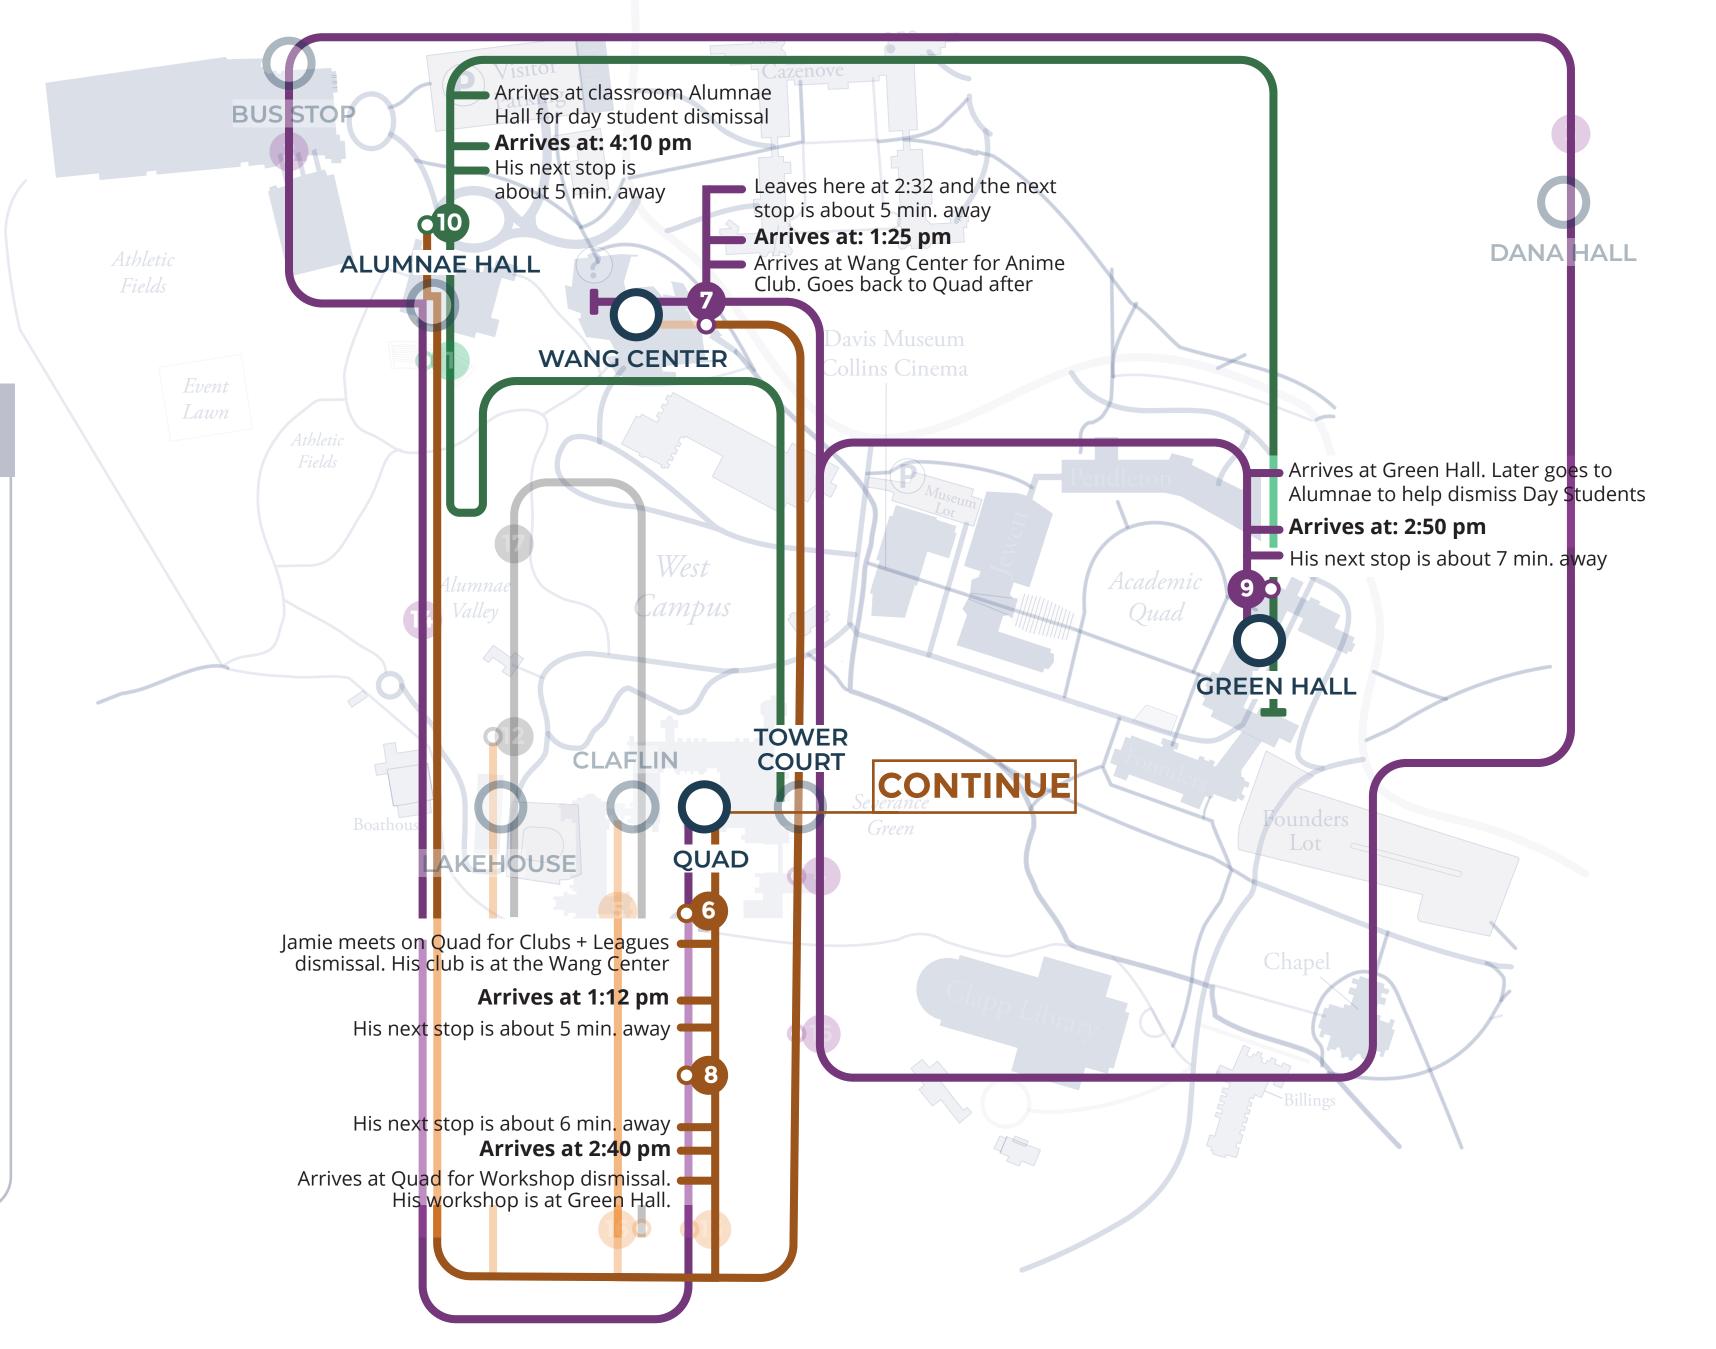

## Key

- Day Group Line
  Indicates when Jamie is meeting
  with his assigned Day group
- Indicates when Jamie is traveling with the general student population to a class, meeting or event
- Indicates when Jamie is going to an assigned duty or a staff meeting
- Indicates when Jamie is going on his midday break or back to her dorm at the end of the day

Building
Indicates buildings
used during journey

- Journey Order
  Indicates the order of the journey
  of Jamie throughout the day.
  (from 1 17)
- Transfer
  Indicates when Jamie transfers from
  one line to another based on the
  necessary route of the next
  order in the journey